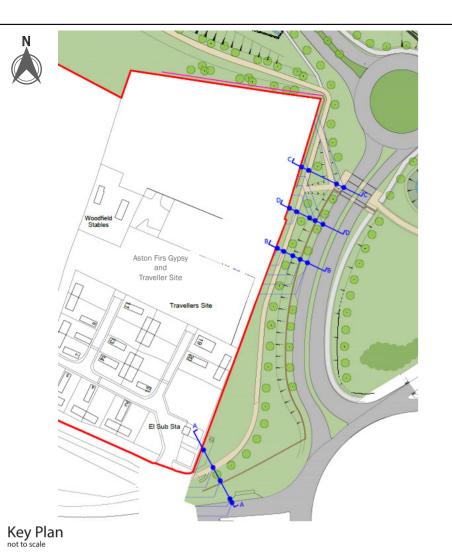

### Key Plan

Section A-A - Fence Option

### **HINCKLEY NATIONAL RAIL FREIGHT INTERCHANGE**

| Paper size | e: |                    |   | ۸3 |      |  |  |  |
|------------|----|--------------------|---|----|------|--|--|--|
|            |    |                    |   | A3 |      |  |  |  |
| Scale:     |    | Refer to scale bar |   |    |      |  |  |  |
| 0          | 2  | 4                  | 6 | 8  | 10 m |  |  |  |

## **▲** TRITAX SYMMETRY

A TRITAX BIG BOX COMPANY

### Figure 11.24: Illustrative Sections through Aston Firs Boundary

| APFP Regulation: | 5(2)a         |
|------------------|---------------|
| Document Ref:    | 6.3.11.24A    |
| Drawing Number:  | edp3267_d202f |
| Drawing Status:  | FINAL         |
| Revision:        | F             |
| Drawn by:        | NMa           |
| Approved by:     | FMc           |
|                  |               |