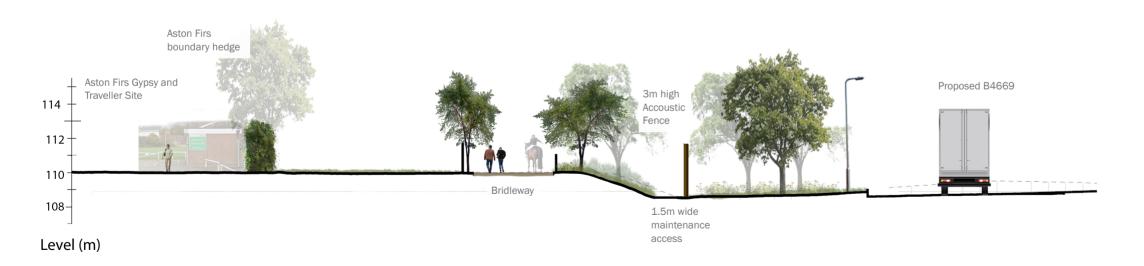

© The Environmental Dimension Partnership Ltd. Imagery © 2024 Getmapping plc, Map data © 2024 Google United Kingdom.

Sheet 2 of 4

Section D-D - Gabion wall option

# Figure 11.24: Illustrative Sections through Aston Firs Boundary

| APFP Regulation: | 5(2)a         |
|------------------|---------------|
| Document Ref:    | 6.3.11.24A    |
| Drawing Number:  | edp3267_d202f |
| Drawing Status:  | FINAL         |
| Revision:        | F             |
| Drawn by:        | NMa           |
| Approved by:     | FMc           |
|                  |               |

© The Environmental Dimension Partnership Ltd. Imagery © 2024 Getmapping plc, Map data © 2024 Google United Kingdom.

Sheet 3 of 4

Section B-B Gabion wall option