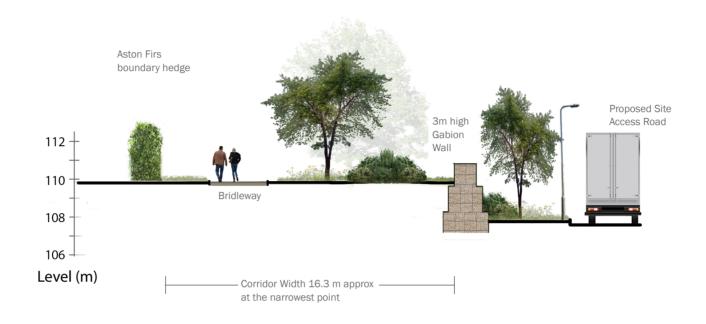

© The Environmental Dimension Partnership Ltd. Imagery © 2024 Getmapping plc, Map data © 2024 Google United Kingdom.

Sheet 2 of 4

Section D-D - Gabion wall option

### **HINCKLEY NATIONAL RAIL FREIGHT INTERCHANGE**

| Date | :      |    | 04-12-2024         |   |   |      |  |
|------|--------|----|--------------------|---|---|------|--|
| Pape | er siz | e: | A3                 |   |   |      |  |
| Scal | e:     |    | Refer to scale bar |   |   |      |  |
|      | 0      | 2  | 4                  | 6 | 8 | 10 m |  |
|      |        |    |                    |   |   |      |  |

## **▲** TRITAX SYMMETRY

A TRITAX BIG BOX COMPANY

### Figure 11.24: Illustrative Sections through Aston Firs Boundary

| APFP Regulation: | 5(2)a         |
|------------------|---------------|
| Document Ref:    | 6.3.11.24A    |
| Drawing Number:  | edp3267_d202f |
| Drawing Status:  | FINAL         |
| Revision:        | F             |
| Drawn by:        | NMa           |
| Approved by:     | FMc           |
|                  |               |