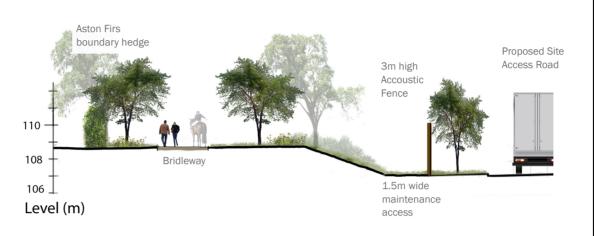

Section D-D - Fence Option

### Figure 11.24: Illustrative Sections through Aston Firs Boundary

| APFP Regulation: | 5(2)a         |
|------------------|---------------|
| Document Ref:    | 6.3.11.24A    |
| Drawing Number:  | edp3267_d202f |
| Drawing Status:  | FINAL         |
| Revision:        | F             |
| Drawn by:        | NMa           |
| Approved by:     | FMc           |
|                  |               |

© The Environmental Dimension Partnership Ltd. Imagery © 2024 Getmapping plc, Map data © 2024 Google United Kingdom.

Sheet 1 of 4

Section C-C