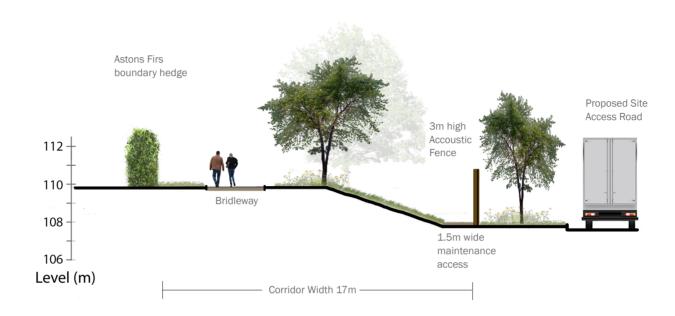

### Figure 11.24: Illustrative Sections through Aston Firs Boundary

| APFP Regulation: | 5(2)a         |
|------------------|---------------|
| Document Ref:    | 6.3.11.24A    |
| Drawing Number:  | edp3267_d202f |
| Drawing Status:  | FINAL         |
| Revision:        | F             |
| Drawn by:        | NMa           |
| Approved by:     | FMc           |
|                  |               |

© The Environmental Dimension Partnership Ltd. Imagery © 2024 Getmapping plc, Map data © 2024 Google United Kingdom.

Sheet 3 of 4

Section B-B Gabion wall option

# Figure 11.24: Illustrative Sections through Aston Firs Boundary

| APFP Regulation: | 5(2)a         |
|------------------|---------------|
| Document Ref:    | 6.3.11.24A    |
| Drawing Number:  | edp3267_d202f |
| Drawing Status:  | FINAL         |
| Revision:        | F             |
| Drawn by:        | NMa           |
| Approved by:     | FMc           |
|                  |               |