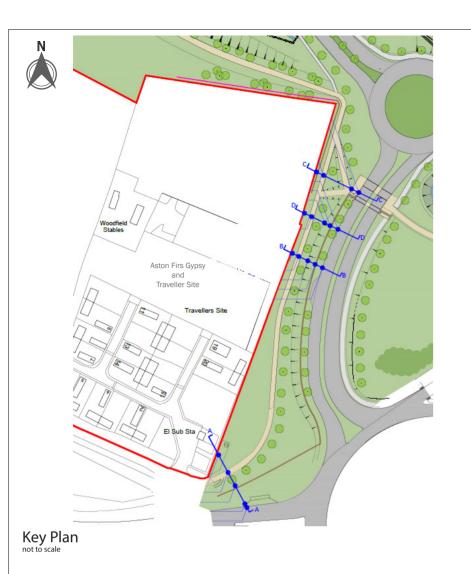

### Key Plan

Section A-A - Fence Option

### Key Plan

Section A-A - Gabion wall option